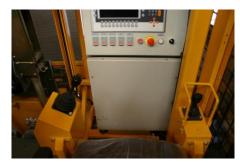

Automated suction tube. Please note nowadays we use ink instead of paint on Ergonomic operator position with joysticks and touch screen Bottom hopper opening for easy emptying and cleaning

The Concore Concrete Aspirator machine cleanly removes fresh concrete from designated places in the slab. The Aspirator is provided with a powerful vacuum system and a hopper to collect the concrete, the hopper can be opened in order to empty and also guarantee easy cleaning. The Concore Aspirator is hydraulically or electrical driven and is provided with either a manually operated suction tube or the semi-automatic version, in which the suction tube is placed in a XYZ system. The suction tube in this system is operated with joysticks. The semi-automatic version is also provided with an operator panel in order to program the different strand patterns and other settings in the machine.