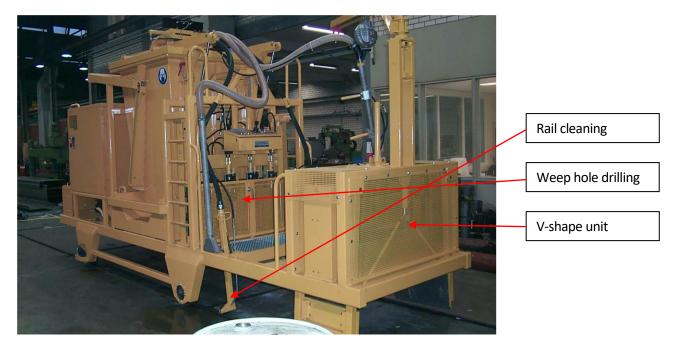

Semi-automatic operated Aspirator machine with Hook prepare unit and weep hole unit.

Automated suction tube. Please note nowadays we use ink instead of paint on Ergonomic operator position with joysticks and touch screen Bottom hopper opening for easy emptying and cleaning

The Concore Concrete Aspirator machine cleanly removes fresh concrete from designated places in the slab. The Aspirator is provided with a powerful vacuum system and a hopper to collect the concrete, the hopper can be opened in order to empty and also guarantee easy cleaning. The Concore Aspirator is hydraulically or electrical driven and is provided with either a manually operated suction tube or the semi-automatic version, in which the suction tube is placed in a XYZ system. The suction tube in this system is operated with joysticks. The semi-automatic version is also provided with an operator panel in order to program the different strand patterns and other settings in the machine.