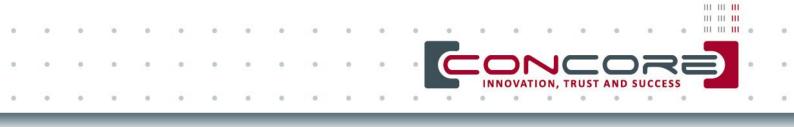

## Concore Concrete Aspirator

Manual operated Aspirator machine with removable hopper for emptying.

The machine as shown is provided with rail cleaning, weep hole drilling and a solid V shape maker. The V-shape maker unit can also produce any other shape.

- Manual or semi-automatic version
- Rail cleaning system
- Optional extra units, e.g. K-end, solid end, weep hole and hook preparation
- Electric driven power cable drum
- Concore Remote Support