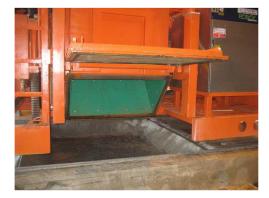

## Concore Concrete Aspirator

Manual operated Aspirator machine with removable hopper for emptying.

The machine as shown is provided with rail cleaning, weep hole drilling and a solid V shape maker. The V-shape maker unit can also produce any other shape.

Automated suction tube. Please note nowadays we use ink instead of paint on Ergonomic operator position with joysticks and touch screen Bottom hopper opening for easy emptying and cleaning

The Concore Concrete Aspirator machine cleanly removes fresh concrete from designated places in the slab. The Aspirator is provided with a powerful vacuum system and a hopper to collect the concrete, the hopper can be opened in order to empty and also guarantee easy cleaning. The Concore Aspirator is hydraulically or electrical driven and is provided with either a manually operated suction tube or the semi-automatic version, in which the suction tube is placed in a XYZ system. The suction tube in this system is operated with joysticks. The semi-automatic version is also provided with an operator panel in order to program the different strand patterns and other settings in the machine.