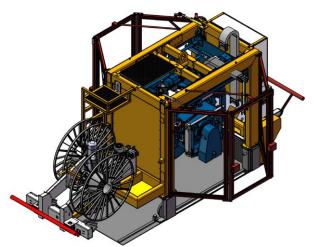

## CONCORE Multi-Angle sawing machine

INGBNL2A

www.concore.eu " : :

III III **III** 

The Concore Multi-angle sawing machine for slabs with heights up to 550 mm and width up to 1.200 mm. The design of the sawing machine combines a rigid mechanical construction with stable and sophisticated automation into functioning combination. The sawing machine runs in manual or automatic mode. Pre-programmed saw settings can be set for different profiles, special programs for automatic double cut of high slabs are built into the control system. The control system will give keep track of all historical data from the machine usage. All speeds are adjustable. Angels between 0-180 degrees and longitudinal splitting of slabs. The machine is easy to use, service and maintain. Position of the sawing blade is projected onto the slab by a laser line.

- Optional fully automatic sawing
- Optional Blade cover
- Optional Safety grid
- All speeds step are adjustable
- Automatic double cut programs build into the saw machine
- Electric driven power cable drum
- Electric driven water hose drum
- Continues speed control for blade motor 55 kW
- Remote support online

## **Technical details:**

Blades diameter 800-1300 mm Cutting speed max. 3,8 m/min Movement speed max. 35 m/min

Power supply 3 P + PE 400 V 50/60 Hz, main fuses 3x125 A

Weight 7300,00 kg