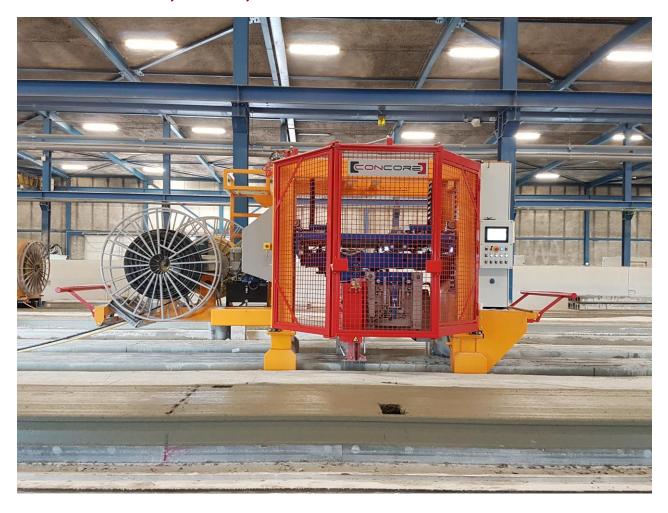

## CONCORE Multi-Angle sawing machine

INGBNL2A

www.concore.eu " : :

III III **III** 

The Concore Multi-angle sawing machine for slabs with heights up to 550 mm and width up to 1.200 mm. The design of the sawing machine combines a rigid mechanical construction with stable and sophisticated automation into functioning combination. The sawing machine runs in manual or automatic mode. Pre-programmed saw settings can be set for different profiles, special programs for automatic double cut of high slabs are built into the control system. The control system will give keep track of all historical data from the machine usage. All speeds are adjustable. Angels between 0-180 degrees and longitudinal splitting of slabs. The machine is easy to use, service and maintain. Position of the sawing blade is projected onto the slab by a laser line.

- Optional fully automatic sawing
- Optional Blade cover
- Optional Safety grid
- All speeds step are adjustable
- Automatic double cut programs build into the saw machine
- Electric driven power cable drum
- Electric driven water hose drum
- Continues speed control for blade motor 55 kW
- Remote support online

## **Technical details:**

Blades diameter 800-1300 mm Cutting speed max. 3,8 m/min Movement speed max. 35 m/min

Power supply 3 P + PE 400 V 50/60 Hz, main fuses 3x125 A

Weight 7300,00 kg